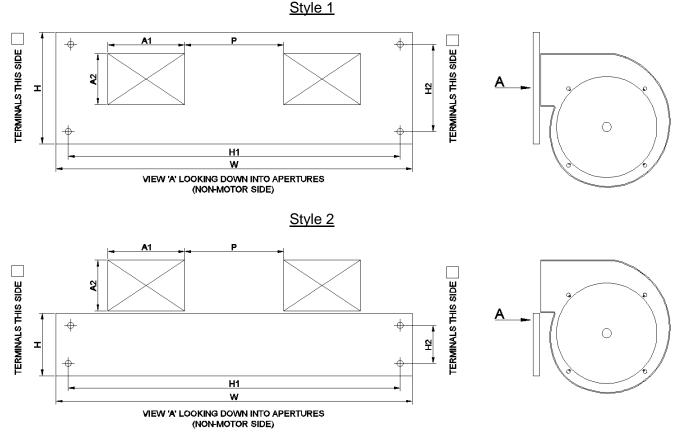

## Part 1: Dimensions

- 1) On the plan layouts, please tick the side where the wiring terminals appear.
- 2) On the table below, indicate the style of blower you have, and detail the dimensions of the mounting plate and blower apertures.
- 3) Please include photographs if possible.

| STYLE | w | н | H1 | H2 | A1 | A2 | Р |
|-------|---|---|----|----|----|----|---|
|       |   |   |    |    |    |    |   |