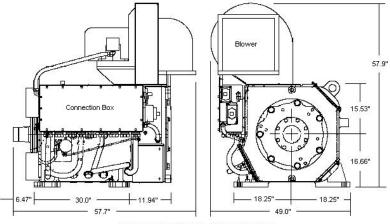

# GE Transportation

**GE752** shunt wound drilling motor 60 amp field at 2800 scfm ventilation

**GE752** series wound drilling motor at 2800 scfm ventilation

Approximate Weight: 7200 lbs.