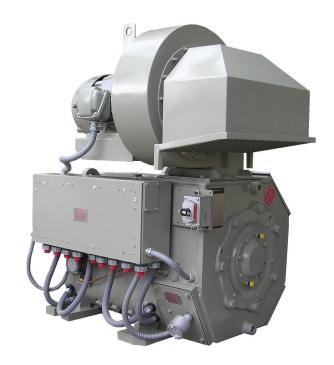

# 752<sup>™</sup> High-Torque DC drilling motor

### **Standard features**

Class H insulation

Single shaft extension with hub

Pressurized connection box with double bolt-on cable connections and terminations for motor auxiliaries Space heater.

Auxiliary lockout switch

Pressure sensor.

Blower assembly with 10 Hp motor

### Marine models also include:

Two 100 Ohm platinum RTDs ABS certified shaft. Armored cable.

### **Optional features:**

Plug-in connectors Encoder ABS certification Closed loop cooling 15 Hp blower assembly SS connection box Spark arrester Noise attenuation Intake air filter