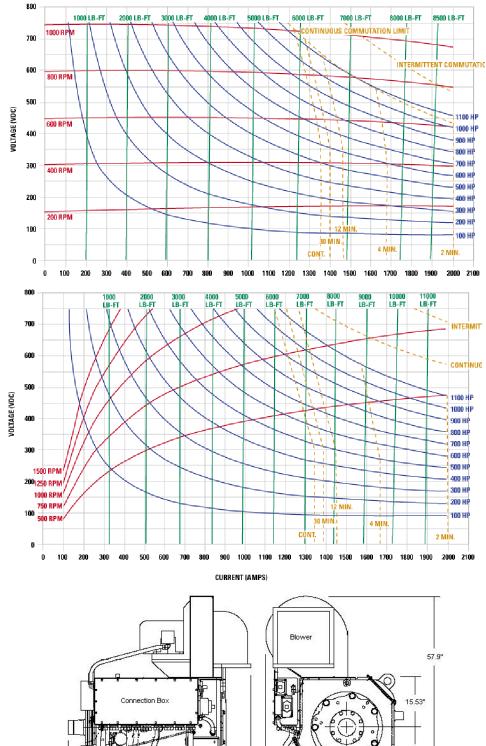

# GE Transportation

**GE752** shunt wound drilling motor 60 amp field at 2800 scfm ventilation

**GE752** series wound drilling motor at 2800 scfm ventilation

Approximate Weight: 7200 lbs.