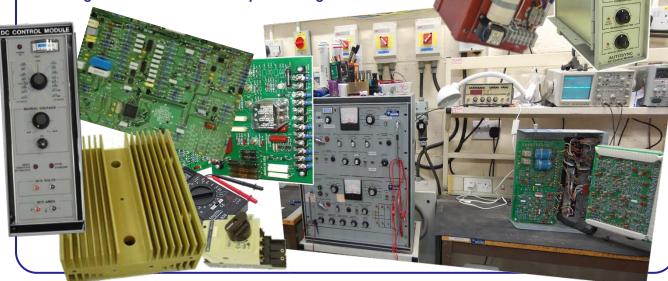

**Zeefax Limited** has been servicing the Drilling industry for almost three decades, and is now the only remaining British manufacturer of traditional style analogue SCR Systems, as well as DC and AC drive Power Control Systems for both off-shore and land based drilling rigs.

- Supply of all boards, components and spare parts large inventory held in the UK
- Supply and Repair of all AC and DC Control Modules
- Supply and Repair of all Marine DC Modules
- Supply of new AC AutoSync Modules
- Repair and service of Hill Graham DDC and DFC modules
- Supply and Repair of all PCBs
- Engineered solutions to complex drilling issues