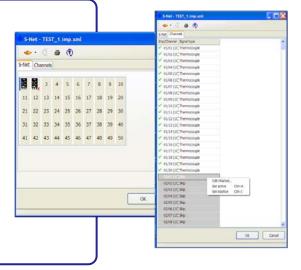

#### IMPView® software for IMPs and SNet

IMPView® for Windows<sup>™</sup> is a configuration, data acquisition, and data transfer tool designed for use with the 35954U SNet-to-USB interface module. The 35954U module itself is designed to allow users of modern processor technology fitted with a standard USB port, including Laptops, to interface to the well established and much respected Solartron SNet / IMP data acquisition network.

#### IMPView® features and functions

IMPView® includes a full configuration editor, allowing the whole SNet to be defined, reviewed and tested, and includes the auto-detect function to simplify IMP identification and placement.

An important feature of the new IMPView® is the ability to connect to multiple SNet networks concurrently, each using a separate 35954U, thereby providing a conduit for consolidation and combination of acquired data from multiple existing - or new - SNet networks.

When operating, IMPView® acts as an OPC or MODBUS server, providing data to external devices in a series of standard formats including 16 and 32 bit rounded values, as well as the IEEE4 32 bit floating point format.