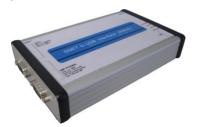

### 35954U - SNet-to-USB Interface

The 35954U interface is operable with any host computer fitted with a USB compatible interface, allowing communication with up to 50 IMPs via the S-Net cable. It is supplied with IMPView® which provides IMP programming and testing tools, and a range of industry standard data sharing capabilities.

The 35954U provides all the hardware, timing control, error checking and data protocol necessary for reliable communication between the host computer and the S-Net network.

The 35954U can breath new life into any established IMP network, allowing continued use and confidence in the system.