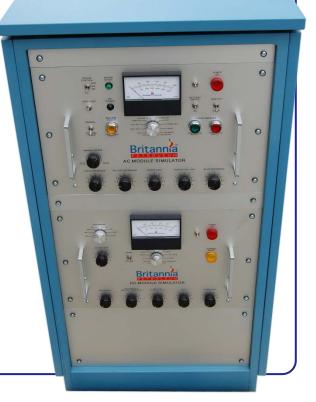

## Compact Workstation

Zeefax has engineered a compact and fully integrated simulator for testing Hill Graham and Ross Hill type AC and DC Control Modules.

The unit is divided into two section; one to test AC modules and the other to test DC modules, and they can be used simultaneously. The simulators are powered from a common 3-phase supply making installation simple.

The internal components are easily accessible, and the front panel mounted switches, lamps and indicators provide instant diagnostics for rapid identification of the most common module faults.

The AC simulator has a built-in emulation of an enginegenerator set which provides a realistic simulation of a closed-loop control operation. The circuitry is configured to give a comprehensive test for Engine Speed and Load regulation, as well as generator Voltage and Kvar control.

The DC simulator is able to test modules which have been configured for either Series or Shunt motor operation, and includes a complete 6-pulse thyristor bridge. All of the DC module functions can safely checked, including the various limits and trip set-points.