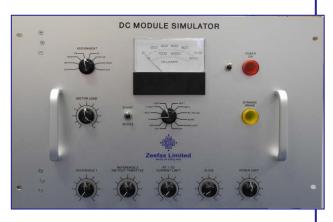

# **DC Module Simulator**

- Motor assignment check
- Current Limit calibration
- Shunt and Series motor simulation
- Power Limit check
- ✤ 6 pulse SCR bridge
- Diagnostic meter and selector switch for quick fault finding.

## DC Simulator

#### Controls

Power ON / Shunt\_Series Motor / Assignment / Motor Load / Speed Ref 1 / Foot Throttle / Speed Ref 2 / RT Current Limit / Slave / Power Limit.

#### Indicators

Power on / Dynamic Brake.

#### Meter Positions

Off / Bridge Voltage / Speed Feedback / Motor Current / 3x Motor Current / Load / Ref 1 / Ref 2 / RT/TD Current Limit / Slave / Power Limit.