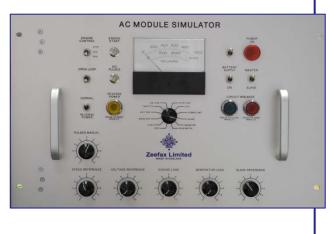

## AC Module Simulator

- kW and kVAr closed loop test
- Simulated engine and generator load
- Engine start-up check
- Loss of pulse-pick-up check
- Reverse power test
- Diagnostic meter and selector switch for quick fault finding.

## AC Simulator

#### Controls

Power ON / Battery Supply OFF\_ON/ Master/Slave Select / CB Push to open / CB push to close / STOP-IDLE-RUN Select / Engine Start / Closed / Open Loop Select / No Pulses / Pulses Manual / Normal - Reverse Power / Speed Ref / Voltage Ref / Engine Load / Gen Load / Slave Ref / Meter Selector.

#### Indicators

Power on / Reverse Power Trip / Circuit Breaker Open / Circuit Breaker Closed

#### Meter Positions

Exciter Current / Exciter Voltage / Speed Ref / Voltage Ref / Throttle / kW Load / kVAr Load / I<sub>tot</sub> / Power Limit / Slave / kW Meter / kVAr Meter

380-415V, three phase, 50 or 60 Hz