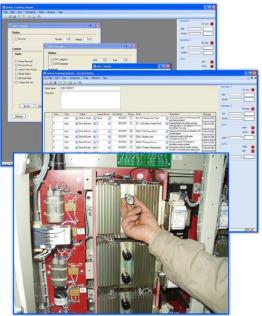

The system also enables fault conditions to be tested, such as generator load sharing faults power limit problems, and as well as simulation of a wide range of operating regimes, including generator set start-up, shut down, and synchronisation. Furthermore, combinations of assignments , allowing simulation of Mud Pumps, Drawworks, Rotary Table, dynamic braking, and auxiliary motor control, may be mimicked, thereby providing exact matching of actual operational conditions.

The 40 foot long, self contained simulator includes operator and instructor workstations, where trainee activities can be viewed and assessed, and known faults can be selectively introduced during tests and assessments. The Power Control Room also contains a PLC training station, complete with graphical display, facilitating training in the use of PLC controlled systems, including troubleshooting and component replacement.