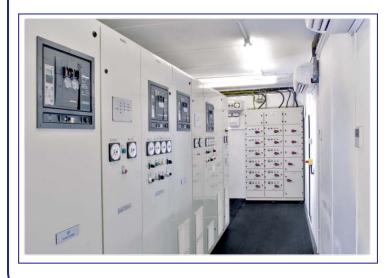

## Realistic Training and Assessment

**Zeefax** recently designed, built and delivered the world's first full size SCR Training Simulator. This fully functional SCR Simulator provides the most realistic training and assessment experience currently available for rig operators and managers of all skill levels, encompassing all operational and maintenance scenarios.

The 40 foot long, self contained simulator includes operator and instructor workstations, where trainee activities can be viewed and assessed, and known faults can be selectively introduced during tests and assessments. The Power Control Room also contains a PLC training station, complete with graphical display, facilitating training in the use of PLC controlled systems, including troubleshooting and component replacement.