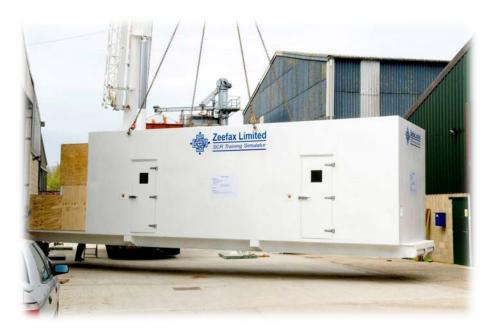

## Realistic Training and Assessment

**Zeefax** recently designed, built and delivered the world's first full size SCR Training Simulator. This fully functional SCR Simulator provides the most realistic training and assessment experience currently available for rig operators and managers of all skill levels, encompassing all operational and maintenance scenarios.

The 40 foot long, self contained simulator includes operator and instructor workstations, where trainee activities can be viewed and assessed, and known faults can be selectively introduced during tests and assessments. The Power Control Room also contains a PLC training station, complete with graphical display, facilitating training in the use of PLC controlled systems, including troubleshooting and component replacement.